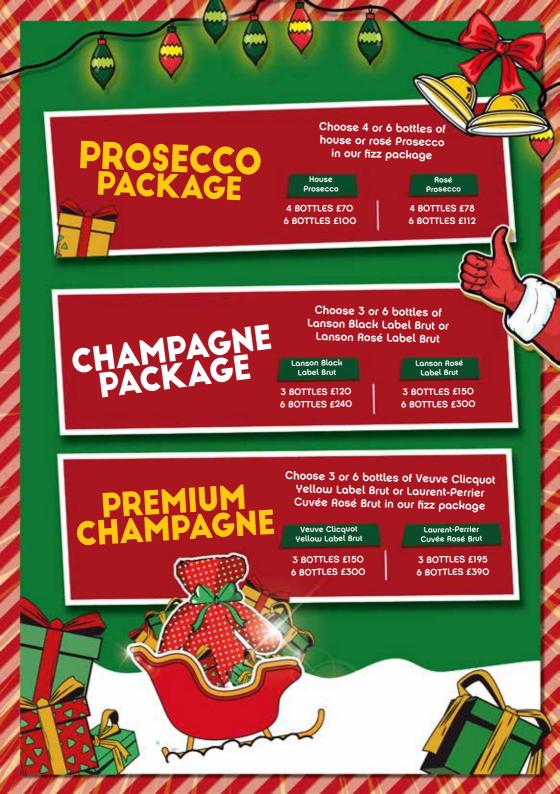

Choose 6 or 12 bottles from our range. Mix and match is available.

> Choose from: WHD I Smirnoff Ice

LAGER PACKAGE 6 BOTTLES £22.50

12 BOTTLES £40

Choose 6 or 12 bottles from our range. Mix and match is available.

#### Choose from: Budweiser | Corona | Desperados

Heineken I Peroni I Birra Moretti Heineken 0.0% 69kcal 330ml bottle



12 BOTTLES £40

Choose 6 or 12 bottles from our range. Mix and match is available.

#### Choose from:

Magners Original I Magners Pear Rekorderlig Flavours and Non-alcoholic Old Mout Flavours and Non-alcoholic

#### TAKE THE STRESS OUT OF YOUR PARTY PLANNING WITH OUR DRINK TOKENS

SPEAH TO A MEMBER OF OUR TEAM.

MINIMUM NUMBERS APPLY.



# SPIRIT BOTTLES

Choose a bottle of spirit and enjoy it with Red Bull Sugarfree or selected mixers' I merchandise I a partini of sweets and sparklers

## **BRONZE £90**

Havana Club 3-Year-Old rum I Smirnoff No. 21 vodka I Gordon's London Dry gin Bell's Blended Scotch whisky I Captain Morgan Original Spiced Gold rum Gordon's Premium Pink gin I Gordon's White Peach gin Gordon's Sicilian Lemon gin I Gordon's Mediterranean Orange gin

### SILVER £100

Absolut Blue vodka I Jack Daniel's Old No. 7 Tennessee whiskey Jack Daniel's Tennessee Honey whiskey I Jack Daniel's Tennessee Apple whiskey Tanqueray gin I Tanqueray Flor De Sevilla gin I Tanqueray Blackcurrant Royale Sailor gin Jerry Spiced rum I The Hraken Spiced rum I Jameson Irish whiskey Jägermeister I Absolut vodka Flavours I Havana Cl